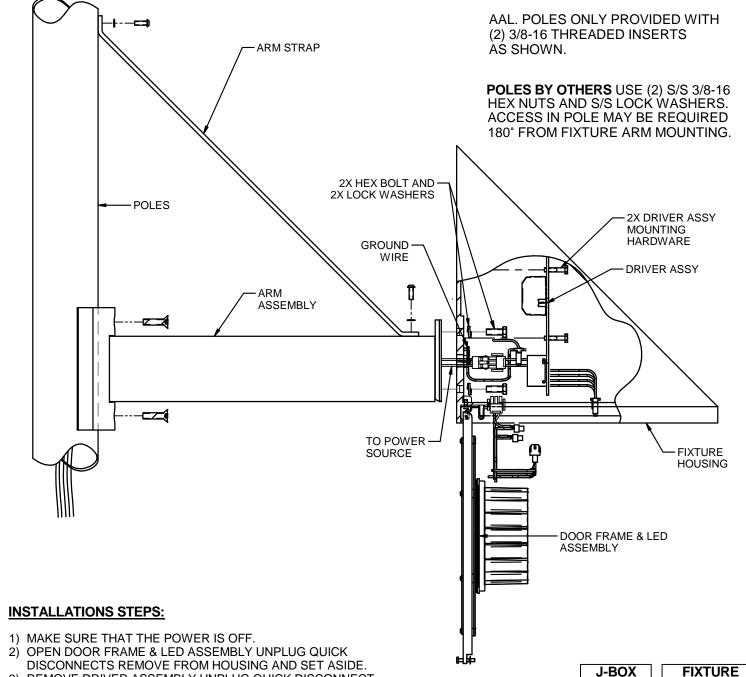

## INSTALLATION INSTRUCTIONS

## M2-LED-PXA

- REMOVE DRIVER ASSEMBLY UNPLUG QUICK DISCONNECT TO ACCESS TO MOUNTING ARM ASSEMBLY AND SET ASIDE.
- 4) FEED WIRE LEADS FROM POLE OUT THROUGH WIREWAY HOLE FOR CONNECTION TO FIXTURE.
- 5) SECURE ARM STRAP TO POLE AS SHOWN.
- 6) PLACE THE FIXTURE OVER ARM ASSEMBLY AND SECURE IN PLACE WITH (2) LOCKWASHERS AND HEX BOLTS AS SHOWN.
- 7) MAKE WIRE CONNECTIONS INSIDE OF FIXTURE AS REQUIRED PER CODE.
- 8) RE-ASSEMBLE DRIVER ASSEMBLY, DOOR FRAME & LED ASSEMBLY BY REVERSING PROCEDURE.
- 9) TURN ON POWER & CHECK FOR OPERATION.
- 10) INSTALLATION COMPLETED.